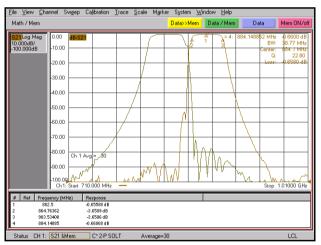

#### **RX/TX Attenuation Diagram**

#### ΤХ RX Pass Band 869 - 894 MHz 824 - 849 MHz **Insertion Loss** 1.0 dB 1.0 dB Passband 0.8 dB 0.8 dB Ripple 60 dB @ 80-850 60 dB @ 80-800 MHz Rejection MHz 60dB @ 1-3 GHz 60 dB @ 1-3 GHz **Return Loss** minimum 20 dB 50 Ohms Impedance 40 W average RF power Power Temperature -20 to 65 Centigrade Dimensions 176x72x51 mm Weight 1370 g **IP-Rating** IP67