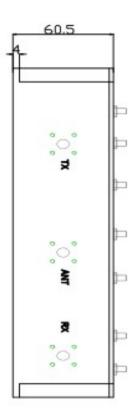

All connectors are N (female).

It can support op to 30W of RF power.

It is not suitable for outdoor environments.

### **Dimensions**

#### TX RX 434.7 - 435.1 MHz Pass Band 439.5 - 439.9 MHz **Insertion Loss** 1.5 dB 1.5 dB 75 dB @ 75 dB @ Rejection 439.5 - 439.9 MHz 434.7 - 435.1 MHz **Impedance** 50 Ohms **Power** 30 W average RF power **Temperature** -20 to 50 Centigrade **Dimensions** 241x123x70 mm Weight 1310 g IP50 **IP-Rating**