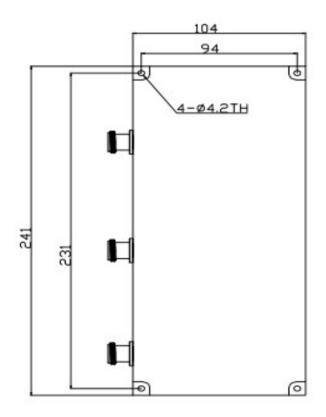

### **Dimensions**

#### TX RX 434.7 - 435.1 MHz Pass Band 439.5 - 439.9 MHz **Insertion Loss** 1.5 dB 1.5 dB 75 dB @ 75 dB @ Rejection 439.5 - 439.9 MHz 434.7 - 435.1 MHz **Impedance** 50 Ohms **Power** 30 W average RF power **Temperature** -20 to 50 Centigrade **Dimensions** 241x123x70 mm Weight 1310 g IP50 **IP-Rating**