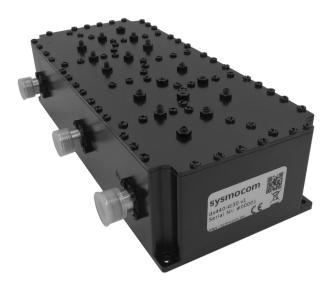

### **Dimensions**

## **Specifications**

#### TX RX 434.7 - 435.1 MHz Pass Band 439.5 - 439.9 MHz **Insertion Loss** 1.5 dB 1.5 dB 75 dB @ 75 dB @ Rejection 439.5 - 439.9 MHz 434.7 - 435.1 MHz **Impedance** 50 Ohms **Power** 30 W average RF power **Temperature** -20 to 50 Centigrade **Dimensions** 241x123x70 mm Weight 1310 g IP50 **IP-Rating**