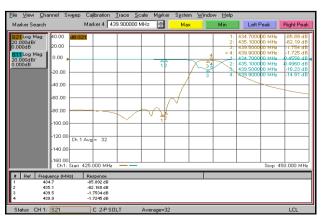

## **RX/TX Attenuation Diagram**

#### TX RX 434.7 - 435.1 MHz Pass Band 439.5 - 439.9 MHz **Insertion Loss** 1.5 dB 1.5 dB 75 dB @ 75 dB @ Rejection 439.5 - 439.9 MHz 434.7 - 435.1 MHz **Impedance** 50 Ohms **Power** 30 W average RF power **Temperature** -20 to 50 Centigrade **Dimensions** 241x123x70 mm Weight 1310 g IP50 **IP-Rating**