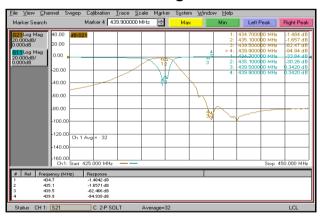

## **RX/TX Attenuation Diagram**

#### TX RX 434.7 - 435.1 MHz Pass Band 439.5 - 439.9 MHz **Insertion Loss** 1.5 dB 1.5 dB 75 dB @ 75 dB @ Rejection 439.5 - 439.9 MHz 434.7 - 435.1 MHz **Impedance** 50 Ohms **Power** 30 W average RF power **Temperature** -20 to 50 Centigrade **Dimensions** 241x123x70 mm Weight 1310 g IP50 **IP-Rating**